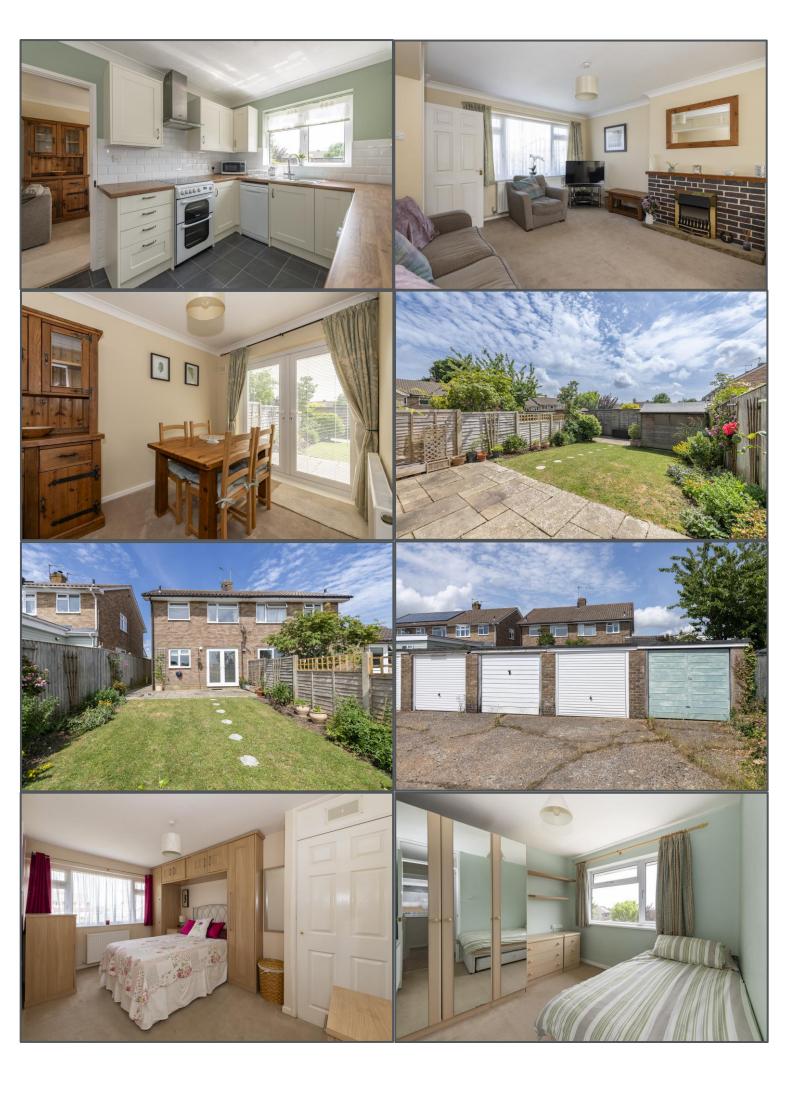

### Pine Walk, Uckfield, TN22 1TU

This three-bedroom semi-detached home is beautifully presented which will facilitate an easy move for the new owners. Another great benefit is that its selling with no onward chain and comes with a garage for storage and a driveway for off-road parking making for a great family home. The modern kitchen is a lovely feature with plenty of storage space and a separate dining room with doors to the garden makes a great place for entertaining with friends or for eating with family. The lounge is large and spacious, and all rooms feel bright and flow nicely. Upstairs are three good sized bedrooms and a modern family bathroom, and the Southerly aspect rear garden completes the feature list. This is a great outside space which is enclosed by fencing encompassing lawn and a patio — certainly very child and pet friendly with a sunny aspect that will undoubtedly become very appealing in the warmer months. The property is conveniently located for a short walk into town with its shops, restaurants and railway station, and there are several local Primary Schools close by too, as well as Uckfield's well-renowned Secondary Academy. The cul-de-sac is quiet with no passing traffic, and the development is surrounded by woodland where some lovely walks in the countryside are easily accessible. This is fantastic family home in a great spot that will appeal to a range of potential buyers.