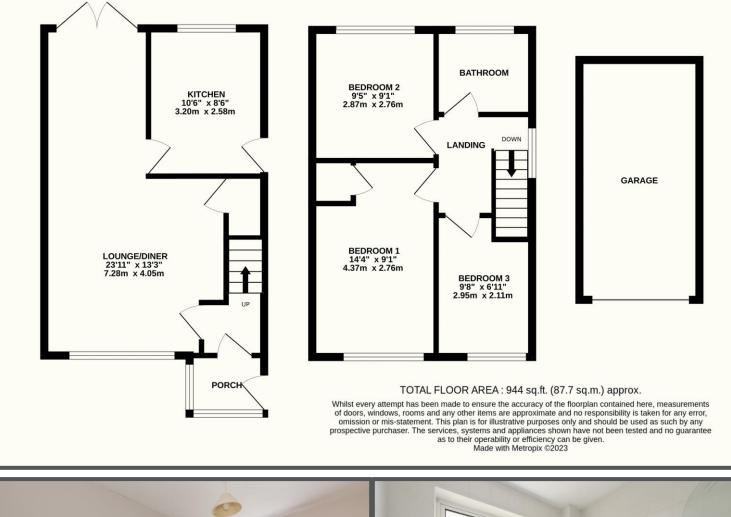

### Pine Walk, Uckfield, TN22 1TU

Superb Semi Detached

- 3 Bedrooms
- Modern Kitchen

Lovely Rear Garden

Garage

Chain Free

£360,000

### Pine Walk, Uckfield, TN22 1TU

This three-bedroom semi-detached home is beautifully presented which will facilitate an easy move for the new owners. Another great benefit is that its selling with no onward chain and comes with a garage for storage and a driveway for off-road parking making for a great family home. The modern kitchen is a lovely feature with plenty of storage space and a separate dining room with doors to the garden makes a great place for entertaining with friends or for eating with family. The lounge is large and spacious, and all rooms feel bright and flow nicely. Upstairs are three good sized bedrooms and a modern family bathroom, and the Southerly aspect rear garden completes the feature list. This is a great outside space which is enclosed by fencing encompassing lawn and a patio — certainly very child and pet friendly with a sunny aspect that will undoubtedly become very appealing in the warmer months. The property is conveniently located for a short walk into town with its shops, restaurants and railway station, and there are several local Primary Schools close by too, as well as Uckfield's well-renowned Secondary Academy. The cul-de-sac is quiet with no passing traffic, and the development is surrounded by woodland where some lovely walks in the countryside are easily accessible. This is fantastic family home in a great spot that will appeal to a range of potential buyers.